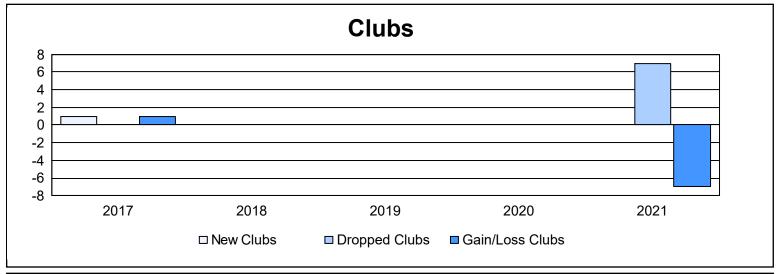

District 104 A As of June 2021 Cumulative

| Year      | New<br>Clubs | Dropped<br>Clubs | Gain/<br>Loss<br>Clubs | New<br>Members | Charter<br>Members | Reinstate<br>Members | Transfer<br>Members | Total<br>Member<br>Added | Total<br>Members<br>Dropped | Gain/<br>Loss<br>Members |
|-----------|--------------|------------------|------------------------|----------------|--------------------|----------------------|---------------------|--------------------------|-----------------------------|--------------------------|
| 2016-2017 | 1            | 0                | 1                      | 115            | 20                 | 4                    | 2                   | 141                      | 175                         | -34                      |
| 2017-2018 | 0            | 0                | 0                      | 102            | 10                 | 5                    | 34                  | 151                      | 153                         | -2                       |
| 2018-2019 | 0            | 0                | 0                      | 75             | 0                  | 3                    | 7                   | 85                       | 158                         | -73                      |
| 2019-2020 | 0            | 0                | 0                      | 71             | 0                  | 2                    | 1                   | 74                       | 115                         | -41                      |
| 2020-2021 | 0            | 7                | -7                     | 50             | 8                  | 9                    | 3                   | 70                       | 177                         | -107                     |
| Average   | 0            | 1                | -1                     | 83             | 8                  | 5                    | 9                   | 104                      | 156                         | -51                      |