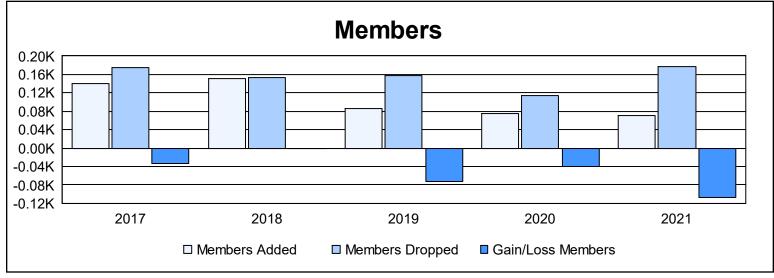

District 104 A As of June 2021 Cumulative

| Year      | New<br>Clubs | Dropped<br>Clubs | Gain/<br>Loss<br>Clubs | New<br>Members | Charter<br>Members | Reinstate<br>Members | Transfer<br>Members | Total<br>Member<br>Added | Total<br>Members<br>Dropped | Gain/<br>Loss<br>Members |
|-----------|--------------|------------------|------------------------|----------------|--------------------|----------------------|---------------------|--------------------------|-----------------------------|--------------------------|
| 2016-2017 | 1            | 0                | 1                      | 115            | 20                 | 4                    | 2                   | 141                      | 175                         | -34                      |
| 2017-2018 | 0            | 0                | 0                      | 102            | 10                 | 5                    | 34                  | 151                      | 153                         | -2                       |
| 2018-2019 | 0            | 0                | 0                      | 75             | 0                  | 3                    | 7                   | 85                       | 158                         | -73                      |
| 2019-2020 | 0            | 0                | 0                      | 71             | 0                  | 2                    | 1                   | 74                       | 115                         | -41                      |
| 2020-2021 | 0            | 7                | -7                     | 50             | 8                  | 9                    | 3                   | 70                       | 177                         | -107                     |
| Average   | 0            | 1                | -1                     | 83             | 8                  | 5                    | 9                   | 104                      | 156                         | -51                      |